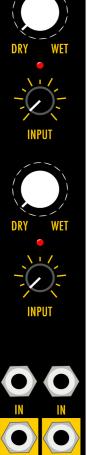

| LABEL       | TYPE                        | RANGE                               | WHAT                                                      |
|-------------|-----------------------------|-------------------------------------|-----------------------------------------------------------|
| IN          | AUDIO input                 | 10V peak to peak                    | AC coupled audio input #1                                 |
| OUT ↑<br>IN | AUDIO output<br>AUDIO input | 8V peak to peak<br>10V peak to peak | AC coupled audio output #1<br>AC coupled audio input #2   |
|             |                             |                                     |                                                           |
| KNOB        |                             |                                     |                                                           |
| LABEL       | TYPE                        |                                     | WHAT                                                      |
| DRY / WET   | rotary pot                  |                                     | balance between the incoming signal and the processed one |
| INPUT       | rotary pot                  |                                     | input attenuation / gain                                  |
| LED         |                             |                                     |                                                           |
| LABEL       | COLOR                       |                                     | WHAT                                                      |
| FREEZE      | green                       |                                     | Freeze mode is active                                     |
| REPLAY      | red                         |                                     | Replay mode is active                                     |
| OUT         |                             |                                     | Output signal                                             |
| COMMENTS    |                             |                                     |                                                           |